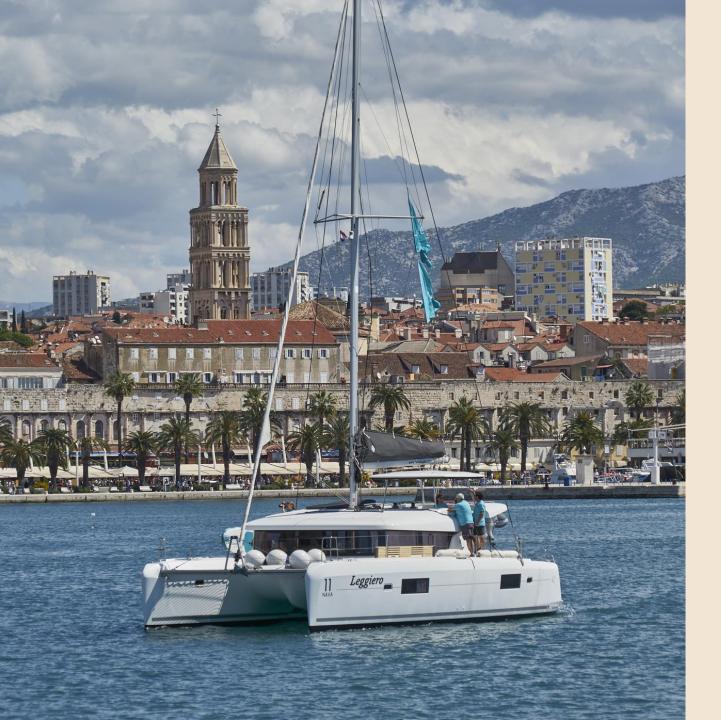

## LAGOON 42

LEGGIERO



## LEGGIERO

## **SPECIFICATIONS**

Produced

Length

Draft

Engine

Cruising speed

Cabins

Berths

Bathrooms

Fuel tank

Water tank

2017

12.8 m/42'

1.25 m/4'1''

2 x 45 HP

8knt

4+2

8+2+(1+1)

Δ

600 L/159 US gal

300 L/79 US gal

## **EQUIPMENT**

- Mainsail Dacron square top,
- Fully air-conditioned,
- Generator,
- Heating,
- Electric refrigerator (1\*130L + 2\*100L),
- Freezer,
- MP3 player,
- 4 electric toilets



This sleek and curvy catamaran will make you fall in love with it at first sight.











The salon is bright, functional, spacious and airy. The galley is well equipped and ready to use.





Four en-suite cabins provide comfortable accommodation for you and your friends and family.