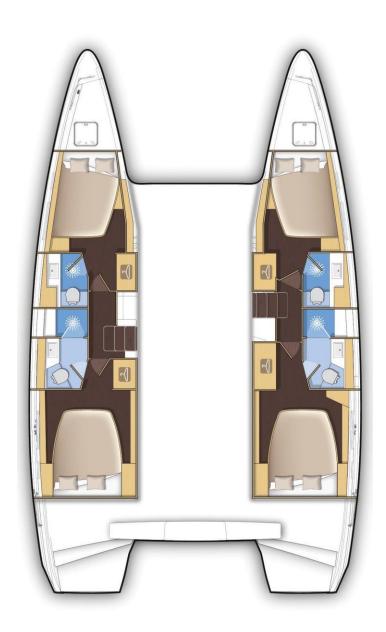

## **SPECIFICATIONS**

Produced

Length

Draft

Engine

Cruising speed

Cabins

Berths

Bathrooms

Fuel tank

Water tank

2017

12.8 m/42'

1.25 m/4'1''

2 x 45 HP

8knt

4+2

8+2+(1+1)

Δ

600 L/159 US gal

300 L/79 US gal

The salon is bright, functional, spacious and airy. The galley is well equipped and ready to use.

Four en-suite cabins provide comfortable accommodation for you and your friends and family.