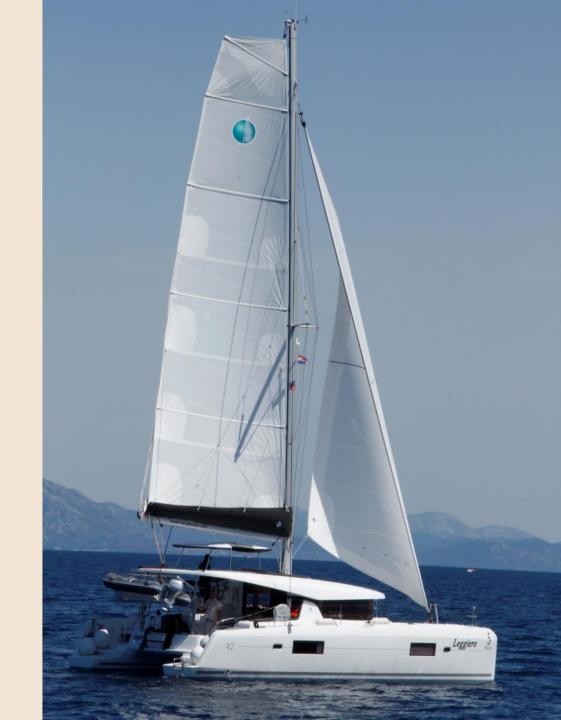

## **EQUIPMENT**

- Mainsail Dacron square top,
- Fully air-conditioned,
- Generator,
- Heating,
- Electric refrigerator (1\*130L + 2\*100L),
- Freezer,
- MP3 player,
- 4 electric toilets

This sleek and curvy catamaran will make you fall in love with it at first sight.